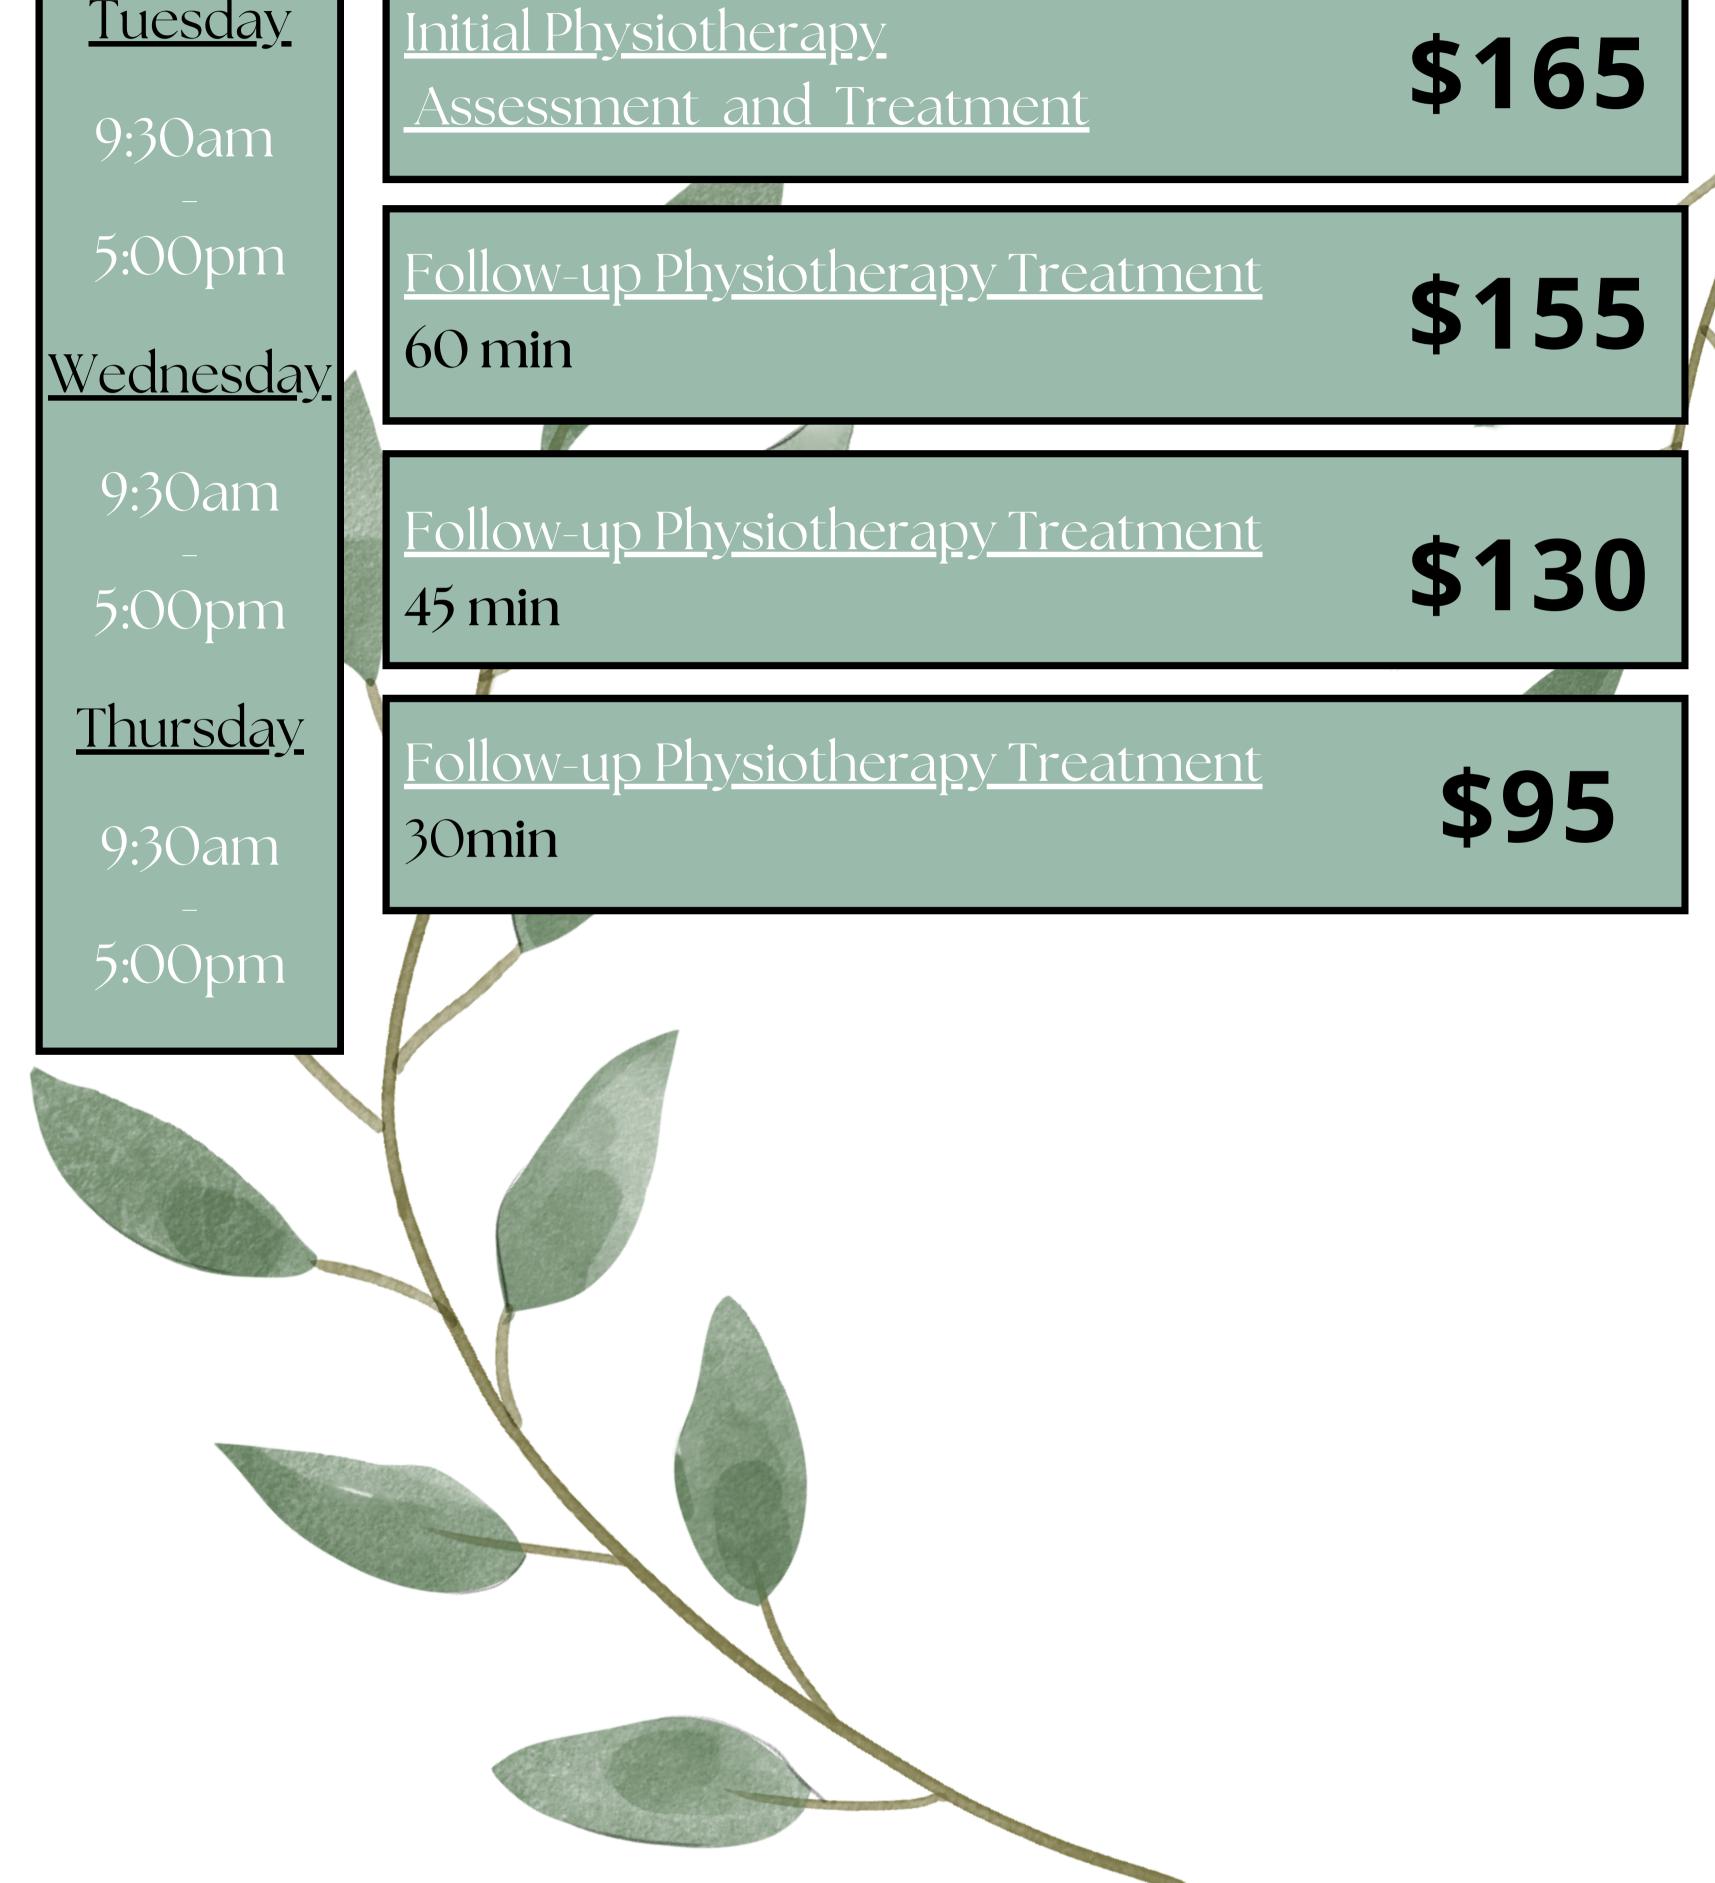

|

\* Please note: Insurance coverage varies greatly. We cannot predict whether your policy will cover the services we provide in our office. You are responsible for payment of all services at the time of service. We will gladly supply detailed receipts for you to submit to your insurance company for reimbursement.

## PACKAGES

\$583

\$1,113

Package of 12 Visits (Each Visit=\$48.58)

Package of 24 Visits (Each Visit=\$46.38)

Please note Insurance will not reimburse you the full cost of the package all at once Insurance reimburses after each individual visit

## HOURS

<u>Tuesday</u> 10:00am - 4:00pm

<u>Wednesday</u> 8:30am - 5:30pm

<u>Thursday</u> 10:00am - 4:00pm

<u>Friday</u> 8:30am - 5:30pm

<u>Saturday</u> \*\* 1-2 per month 8:30am - 12:00pm

## FEE STRUCTURE



SIOTHERAPY