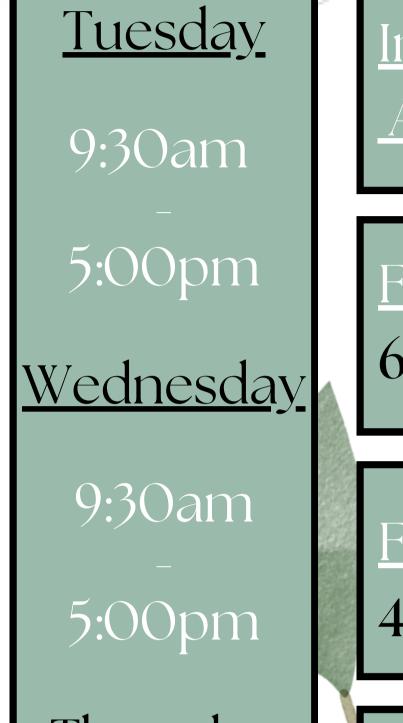

## HOURS

<u>Tuesday</u> 10:00am - 4:00pm

<u>Wednesday</u> 8:30am - 5:30pm

<u>Thursday</u> 10:00am - 4:00pm

<u>Friday</u> 8:30am - 5:30pm

<u>Saturday</u> \*\* 1-2 per month 8:30am - 12:00pm